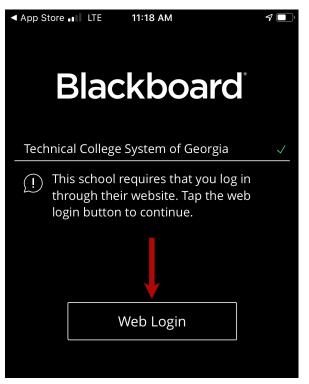

5. In the window that appears, search for the college and select it from the list.

**NOTE**: Be sure to enter **your** specific college when performing the search.

6. Select the **Web Login** button.

7. On the Blackboard screen, enter the *username* and *password* to login.