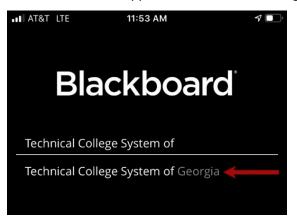

5. In the window that appears, search for the college and select it from the list.

**NOTE**: Be sure to enter **your** specific college when performing the search.

6. Select the **Web Login** button.

7. On the Blackboard screen, enter the *username* and *password* to login.