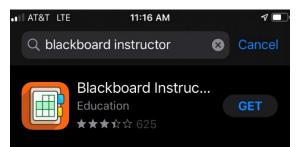

## Download and Install the App

- 1. From the device, access the *app store*.
- 2. Search for *Blackboard Instructor*.

- 3. Install the app on the mobile device.
- 4. Select the **Blackboard Instructor** app.