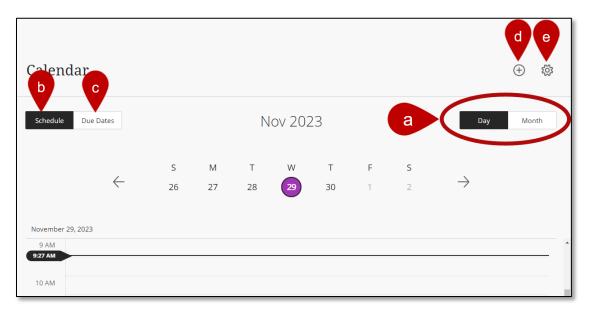

# Calendar

This view of the calendar shows a global look at course events, meetings, and upcoming due dates for all courses. **Note**: When accessing the calendar from inside a course, it shows events for that course only. The calendar has several views to choose from.

- a. **Day or Month** Choose the Day view or Month view to see events scheduled for a specific day or for the weeks ahead.
- b. Schedule This view shows events that have been scheduled.
- c. Due Dates This view shows a list of upcoming deadlines.
- d. Add calendar event Select the New Event button to add events for personal calendars and for courses.
- e. **Calendar Settings** Select the Calendar Settings button in the upper right corner to choose the calendars you want to see.