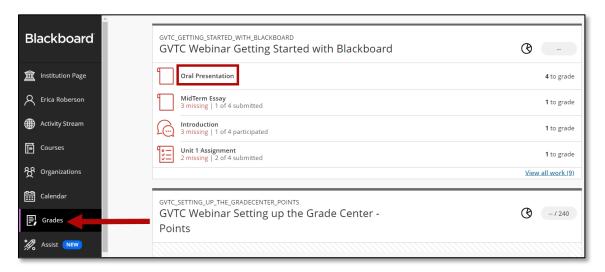

### Grades

Select **Grades** in the side menu to view submissions that need to be graded in all your courses/organizations. All tasks are organized by course. You'll see items that are ready to grade or how many students have overdue assignments, tests, and graded discussions. Select an item's title to be directed to the gradebook and begin grading.

Here you can view *all graded items* and access the *Course Activity Related to Grades* report. This report shows how well participants performed and the activity in the course/organization.

| Course Activity<br>Related to Grades | -                 |
|--------------------------------------|-------------------|
|                                      | <b>4</b> to grade |
|                                      | <b>1</b> to grade |
|                                      | <b>1</b> to grade |
| View all graded<br>items             | 1 to grade        |
|                                      | View all graded   |