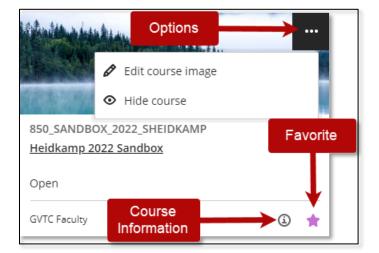

#### Cards

In grid view, courses appear as cards. Select the card to access the course. Select the **Options** icon **to** view additional options such as:

- Customize the image on your cards. \*Note: The minimum size for images is 1200 x 240 pixels.
- Hide course

You can also Favorite a course or view course information such as the course ID.